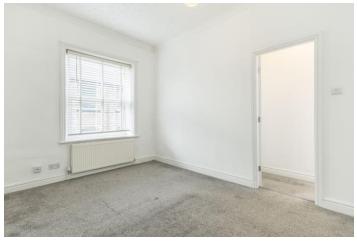

# Landing

**Bedroom 1 13'4" x 10'3"** A double bedroom with window to the front.

Bedroom 212'1" x 6'5"A generous sized single bedroom with window to the rear.