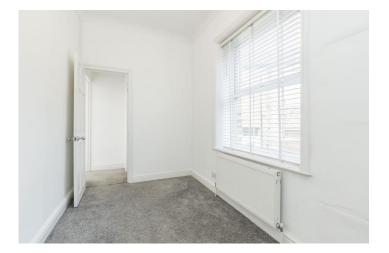

# Landing

**Bedroom 1 13'4" x 10'3"** A double bedroom with window to the front.

Bedroom 212'1" x 6'5"A generous sized single bedroom with window to the rear.