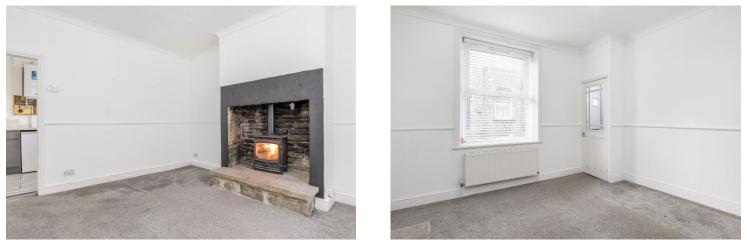

# Hallway

With wall mounted coat hooks, and staircase rising to the first floor.

Lounge 13'2" x 12'11" Having a window to the front, stove set into the chimney breast resting on a stone hearth, and finished with dado rail.