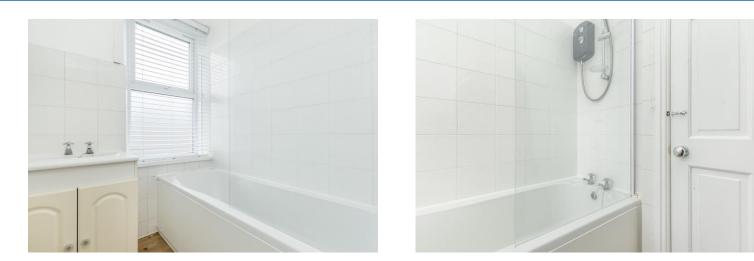

# 27 James Street, Slaithwaite, Huddersfield, HD7 5BL

Bathroom $5'6'' \ge 5'4''$ Fitted with a white suite comprising a panelled bath with shower and screen over, and sink set into a vanity top with tiled splashback and cupboard beneath. There is an extractor fan, tiled walls around the bath/shower area, frosted window to the front, and wood effect flooring.