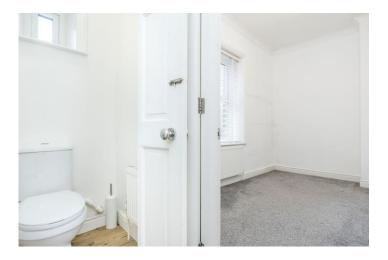

**Separate W.C. 3'9" x 3'7"** Fitted with a white low flush w.c., and a wall mounted wash basin with mirror above. A high level frosted window provides natural light.