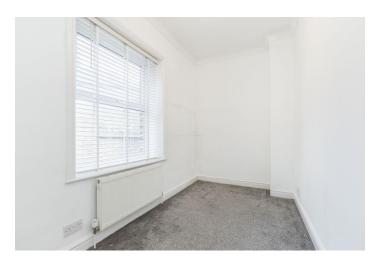

# Landing

**Bedroom 1 13'4" x 10'3"** A double bedroom with window to the front.

Bedroom 212'1" x 6'5"A generous sized single bedroom with window to the rear.