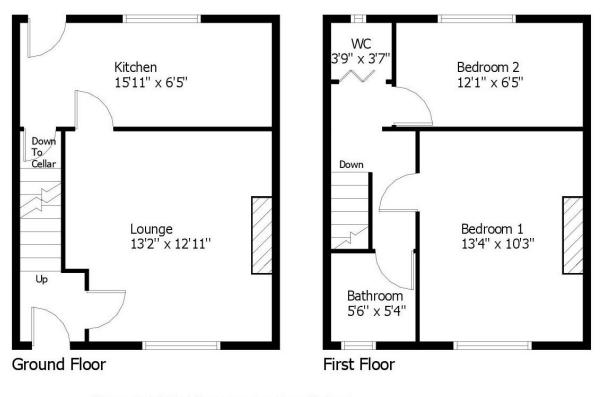

# Hallway

With wall mounted coat hooks, and staircase rising to the first floor.

Lounge 13'2" x 12'11" Having a window to the front, stove set into the chimney breast resting on a stone hearth, and finished with dado rail.

wmsykes.co.uk

Kitchen15'11" x 6'5"Fitted with a range of wall and base units with worksurfaces incorporating a 1½ bowl stainless steel sink with mixer tap.There is a ceramic hob with stainless steel splashback and extractor hood over, electric oven & grill, wall mounted central heating boiler, and space for under counter appliances. You will also find a matching breakfast bar, tiled floor, access to a keeping cellar, and window and external door to the rear.

# Landing

**Bedroom 1 13'4" x 10'3"** A double bedroom with window to the front.

Bedroom 212'1" x 6'5"A generous sized single bedroom with window to the rear.

# 27 James Street, Slaithwaite, Huddersfield, HD7 5BL

Bathroom $5'6'' \ge 5'4''$ Fitted with a white suite comprising a panelled bath with shower and screen over, and sink set into a vanity top with tiled splashback and cupboard beneath. There is an extractor fan, tiled walls around the bath/shower area, frosted window to the front, and wood effect flooring.

**Separate W.C. 3'9" x 3'7"** Fitted with a white low flush w.c., and a wall mounted wash basin with mirror above. A high level frosted window provides natural light.

# 27 James Street, Slaithwaite

This floor plan is for illustrative purposes only and may not be to scale. The dimensions and positions of walls, doors, windows, fittings, appliances and features are approximate only. No responsibility can be accepted in respect of this information by "Plan-it Design"