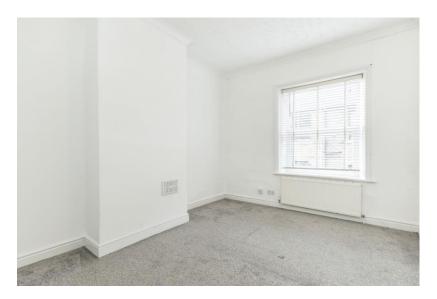

# Landing

**Bedroom 1 13'4" x 10'3"** A double bedroom with window to the front.

Bedroom 212'1" x 6'5"A generous sized single bedroom with window to the rear.