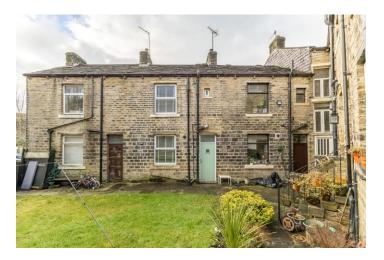

# 27 James Street, Slaithwaite

Nicely tucked away just out of the village centre is this 2 bed stone terrace providing the ideal opportunity for a first time buyer to get onto the property ladder. It would also suit an investor who is looking to add to their portfolio of rental properties. It briefly comprises lounge, kitchen, cellar, 2 bedrooms, bathroom and separate w.c. The property benefits from having gas fired central heating, a stove in the lounge, double glazing, wired in smoke alarms, and there is no onward chain to hold you up. It fronts onto the pavement, and has use of a communal garden area at the rear. The village of Slaithwaite is only a short walk away where you will find an array of shops, bars, restaurants, train station, and bus stops.

### **OUTSIDE**

The property fronts directly onto the pavement, whilst at the rear, you have use of a communal lawned garden.