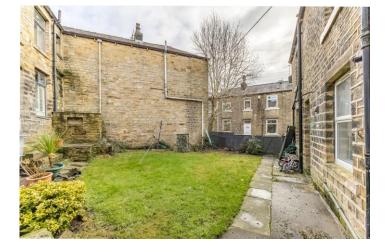

### **OUTSIDE**

The property fronts directly onto the pavement, whilst at the rear, you have use of a communal lawned garden.