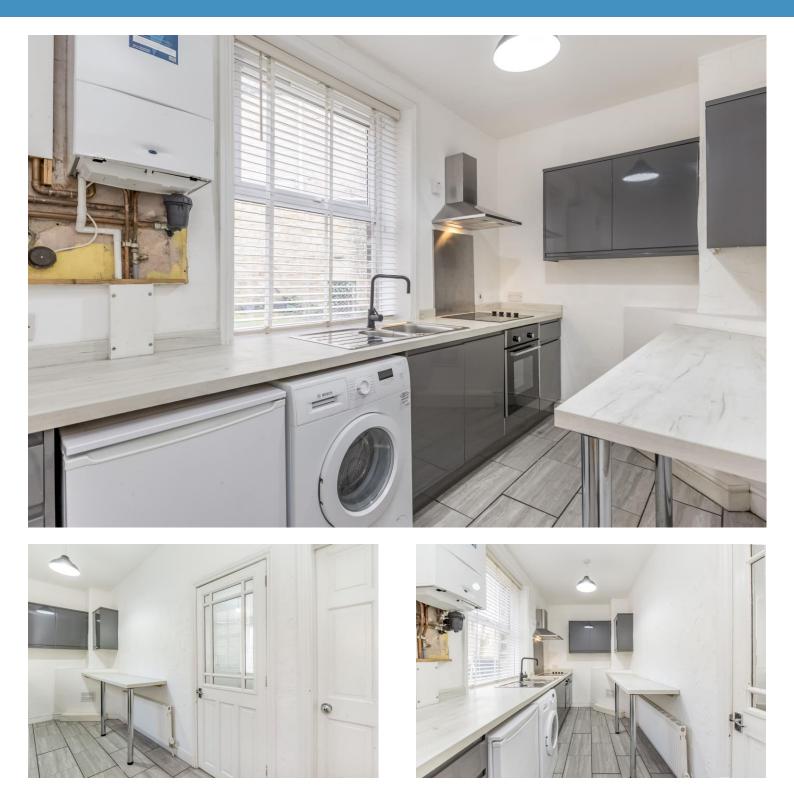

wmsykes.co.uk

Kitchen15'11" x 6'5"Fitted with a range of wall and base units with worksurfaces incorporating a 1½ bowl stainless steel sink with mixer tap.There is a ceramic hob with stainless steel splashback and extractor hood over, electric oven & grill, wall mounted central heating boiler, and space for under counter appliances. You will also find a matching breakfast bar, tiled floor, access to a keeping cellar, and window and external door to the rear.