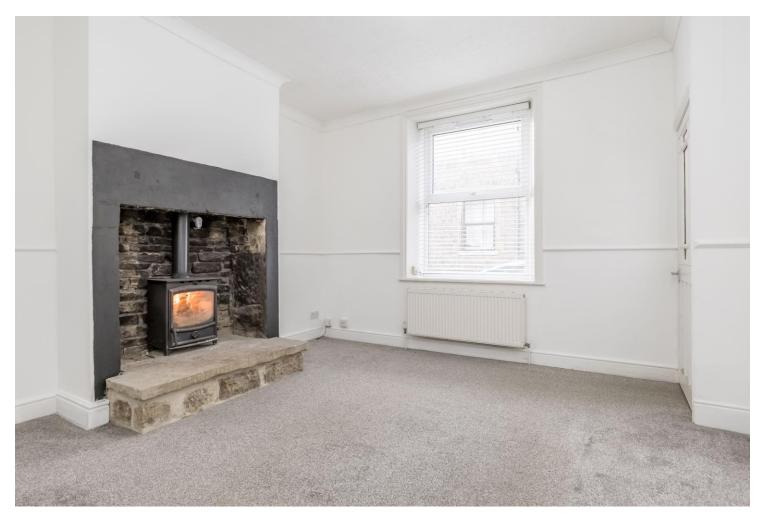

# Hallway

With wall mounted coat hooks, and staircase rising to the first floor.

Lounge 13'2" x 12'11" Having a window to the front, stove set into the chimney breast resting on a stone hearth, and finished with dado rail.