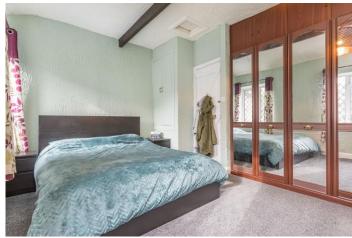

### **FIRST FLOOR**

Landing

With window to the rear, further window over the stairs, central heating radiator and built in storage cupboard.

Bedroom 1

14'2" x 8'4" (11'6" into robes)
A double bedroom with 2 windows to the front bank of built in wardrobes and central heating radiator.

# Westleigh Cottage, Armitage Fold, Armitage Bridge, Huddersfield, HD4 7PA

Bedroom 2 15'6" x 11'

Another double bedroom with 2 windows to the front, bank of built in wardrobes and central heating radiators.