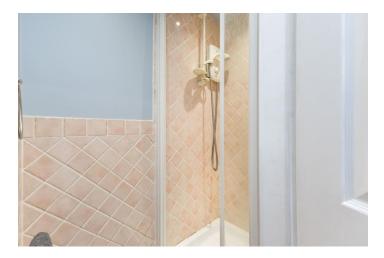

Shower / WC

A lobby area leads through the conservatory and at either side there are is a downstairs wc and shower room.

Conservatory 12'4" x 10'5"
With windows and glazed double doors to the garden, 2 central heating radiators.