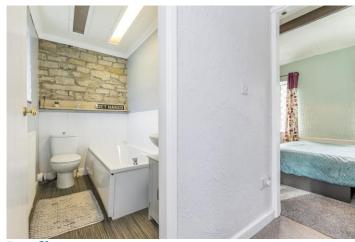

Shower / WC

A lobby area leads through the conservatory and at either side there are is a downstairs wc and shower room.

Conservatory 12'4" x 10'5"
With windows and glazed double doors to the garden, 2 central heating radiators.

Bathroom

8'3" x 4'5"

With three piece suite in white comprising low flush wc, vanity washbasin and bath, part exposed stonework to one wall, window to the rear and central heating radiator.

**OUTSIDE** 

**OUTSIDE** 