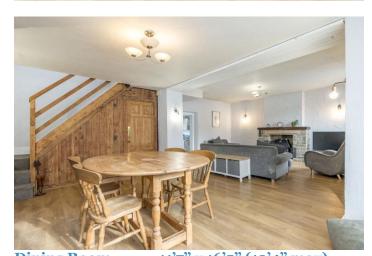

Dining Room 11'7" x 16'5" (19'4" max)

Another good sized reception room which features a window to the front, laminated wooden flooring running through from the lounge, staircase to the first floor with storage cupboard under, central heating radiator.