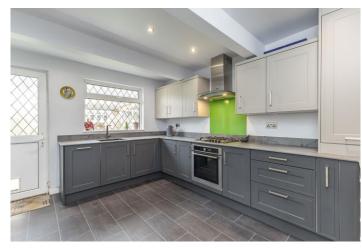

Kitchen

14'2" x 13'2"

This is again of good proportions and fitted with a good range of modern base units and wall cupboards with low profile worksurfaces, stainless steel sink unit with mixer tap, integrated oven, 4 ring gas hob with extractor over, dishwasher and central heating boiler, window and door to the rear garden, inset spotlights to the ceiling and central heating radiator.