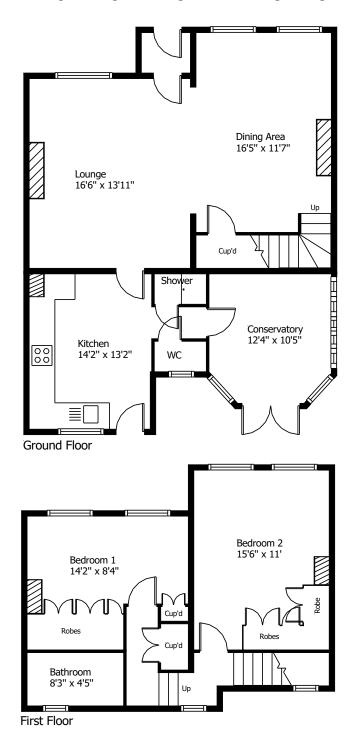

## Lounge 16'6" x 13'11"

A large lounge with window to the front, chimney breast with stone fireplace and living flame effect gas fire, laminated wood flooring and 2 central heating radiators. It is open plan into the dining area and also features a door into the kitchen.

Dining Room 11'7" x 16'5" (19'4" max)

Another good sized reception room which features a window to the front, laminated wooden flooring running through from the lounge, staircase to the first floor with storage cupboard under, central heating radiator.

Kitchen

14'2" x 13'2"

This is again of good proportions and fitted with a good range of modern base units and wall cupboards with low profile worksurfaces, stainless steel sink unit with mixer tap, integrated oven, 4 ring gas hob with extractor over, dishwasher and central heating boiler, window and door to the rear garden, inset spotlights to the ceiling and central heating radiator.

Shower / WC

A lobby area leads through the conservatory and at either side there are is a downstairs wc and shower room.

Conservatory 12'4" x 10'5"
With windows and glazed double doors to the garden, 2 central heating radiators.

### **FIRST FLOOR**

Landing

With window to the rear, further window over the stairs, central heating radiator and built in storage cupboard.

Bedroom 1

14'2" x 8'4" (11'6" into robes)
A double bedroom with 2 windows to the front bank of built in wardrobes and central heating radiator.

# Westleigh Cottage, Armitage Fold, Armitage Bridge, Huddersfield, HD4 7PA

Bedroom 2 15'6" x 11'

Another double bedroom with 2 windows to the front, bank of built in wardrobes and central heating radiators.

Bathroom

8'3" x 4'5"

With three piece suite in white comprising low flush wc, vanity washbasin and bath, part exposed stonework to one wall, window to the rear and central heating radiator.

**OUTSIDE** 

**OUTSIDE** 

### Westleigh Cottage, Armitage Fold, Armitage Bridge

This floor plan is for illustrative purposes only and may not be to scale.

The dimensions and positions of walls, doors, windows, fittings, appliances and features are approximate only. No responsibility can be accepted in respect of this information by "Plan-it Design"