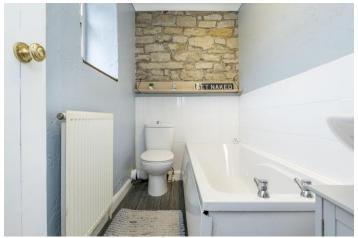

Shower / WC

A lobby area leads through the conservatory and at either side there are is a downstairs wc and shower room.

Conservatory 12'4" x 10'5"
With windows and glazed double doors to the garden, 2 central heating radiators.

Bathroom

8'3" x 4'5"

With three piece suite in white comprising low flush wc, vanity washbasin and bath, part exposed stonework to one wall, window to the rear and central heating radiator.

**OUTSIDE** 

**OUTSIDE** 