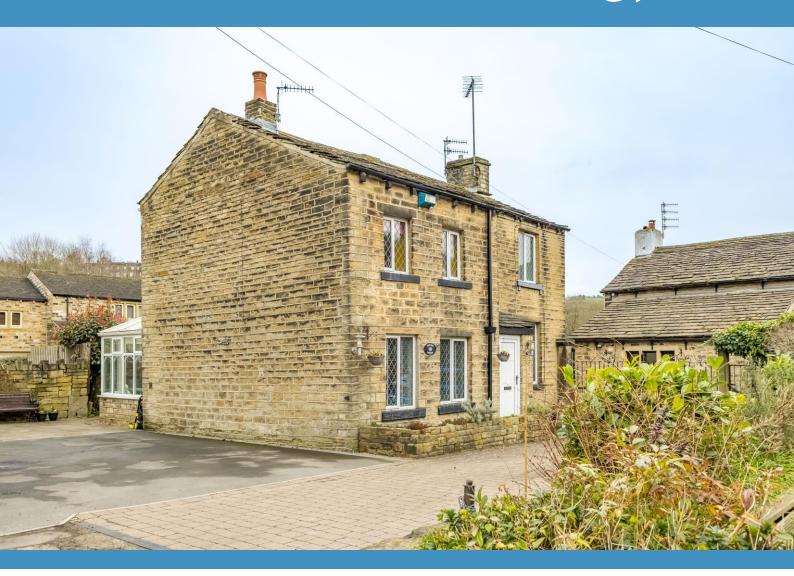

# Westleigh Cottage, Armitage Fold, Armitage Bridge

This unique stone built detached cottage enjoys a pleasant tucked away position in a popular village setting. It enjoys spacious ground floor accommodation with a front entrance porch, open plan lounge and dining room, modern dining kitchen, shower room, we and a conservatory. Upstairs there is a landing, 2 double bedrooms and bathroom. The property is well presented with a gas central heating system, double glazed windows and a modern kitchen. Externally, it benefits from a generous parking area for 3 cars to the side lawned garden and paved seating area.

There is a generous parking area with space for 3 cars to the side of the house and a paved seating area next to the conservatory. At the rear of the house there is a pleasant lawned garden area with borders. Note that the block paved driveway in front of the house belongs to the house next door. Our vendors have a right of access.