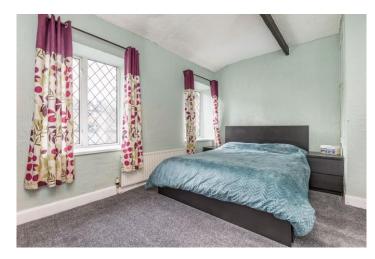

### **FIRST FLOOR**

Landing

With window to the rear, further window over the stairs, central heating radiator and built in storage cupboard.

Bedroom 1

14'2" x 8'4" (11'6" into robes)
A double bedroom with 2 windows to the front bank of built in wardrobes and central heating radiator.

# Westleigh Cottage, Armitage Fold, Armitage Bridge, Huddersfield, HD4 7PA

Bedroom 2 15'6" x 11'

Another double bedroom with 2 windows to the front, bank of built in wardrobes and central heating radiators.