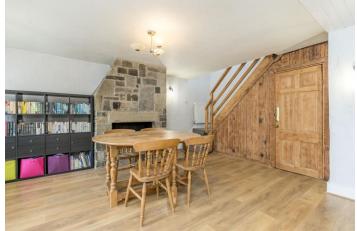

Dining Room 11'7" x 16'5" (19'4" max)

Another good sized reception room which features a window to the front, laminated wooden flooring running through from the lounge, staircase to the first floor with storage cupboard under, central heating radiator.