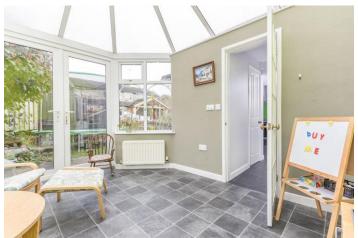

Shower / WC

A lobby area leads through the conservatory and at either side there are is a downstairs wc and shower room.

Conservatory 12'4" x 10'5"
With windows and glazed double doors to the garden, 2 central heating radiators.