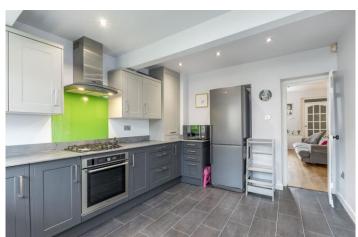

Kitchen

14'2" x 13'2"

This is again of good proportions and fitted with a good range of modern base units and wall cupboards with low profile worksurfaces, stainless steel sink unit with mixer tap, integrated oven, 4 ring gas hob with extractor over, dishwasher and central heating boiler, window and door to the rear garden, inset spotlights to the ceiling and central heating radiator.