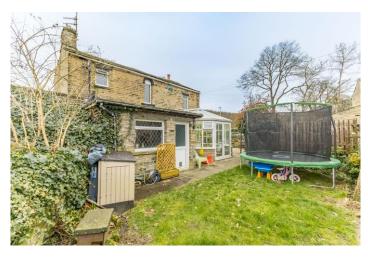

There is a generous parking area with space for 3 cars to the side of the house and a paved seating area next to the conservatory. At the rear of the house there is a pleasant lawned garden area with borders. Note that the block paved driveway in front of the house belongs to the house next door. Our vendors have a right of access.