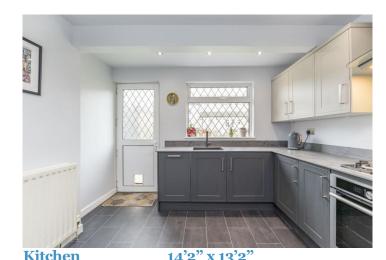

Kitchen

14'2" x 13'2"

This is again of good proportions and fitted with a good range of modern base units and wall cupboards with low profile worksurfaces, stainless steel sink unit with mixer tap, integrated oven, 4 ring gas hob with extractor over, dishwasher and central heating boiler, window and door to the rear garden, inset spotlights to the ceiling and central heating radiator.