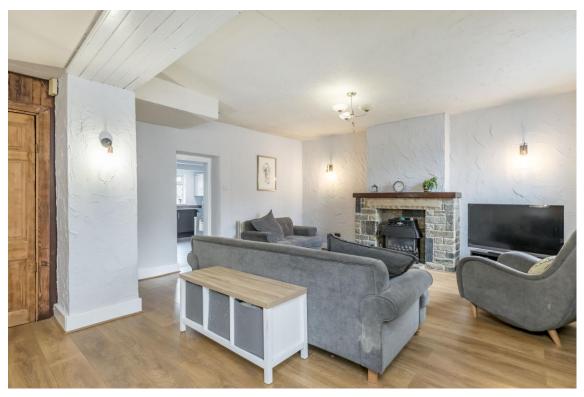

## Lounge 16'6" x 13'11"

A large lounge with window to the front, chimney breast with stone fireplace and living flame effect gas fire, laminated wood flooring and 2 central heating radiators. It is open plan into the dining area and also features a door into the kitchen.

Dining Room 11'7" x 16'5" (19'4" max)

Another good sized reception room which features a window to the front, laminated wooden flooring running through from the lounge, staircase to the first floor with storage cupboard under, central heating radiator.