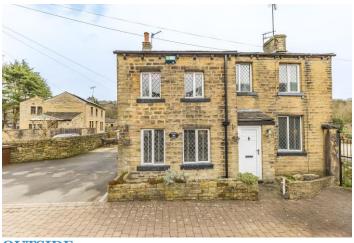

# Westleigh Cottage, Armitage Fold, Armitage Bridge

This unique stone built detached cottage enjoys a pleasant tucked away position in a popular village setting. It enjoys spacious ground floor accommodation with a front entrance porch, open plan lounge and dining room, modern dining kitchen, shower room, we and a conservatory. Upstairs there is a landing, 2 double bedrooms and bathroom. The property is well presented with a gas central heating system, double glazed windows and a modern kitchen. Externally, it benefits from a generous parking area for 3 cars to the side lawned garden and paved seating area.