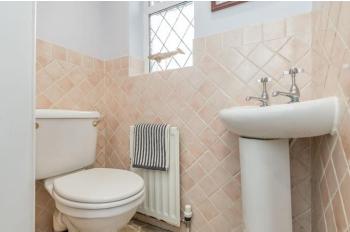

Shower / WC

A lobby area leads through the conservatory and at either side there are is a downstairs wc and shower room.

Conservatory 12'4" x 10'5"
With windows and glazed double doors to the garden, 2 central heating radiators.