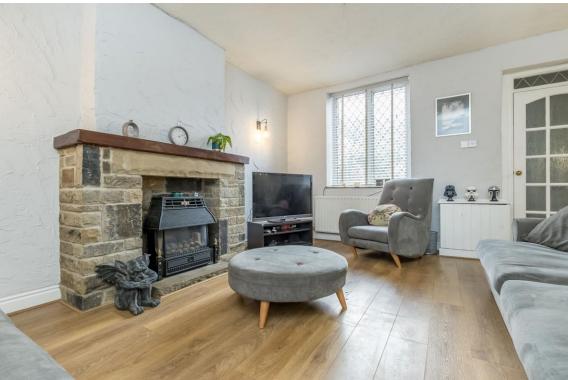

## Lounge 16'6" x 13'11"

A large lounge with window to the front, chimney breast with stone fireplace and living flame effect gas fire, laminated wood flooring and 2 central heating radiators. It is open plan into the dining area and also features a door into the kitchen.