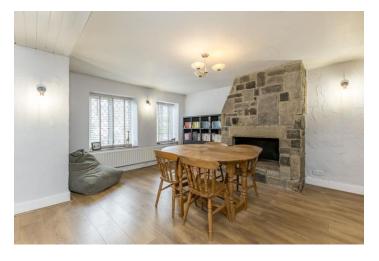

Dining Room 11'7" x 16'5" (19'4" max)

Another good sized reception room which features a window to the front, laminated wooden flooring running through from the lounge, staircase to the first floor with storage cupboard under, central heating radiator.