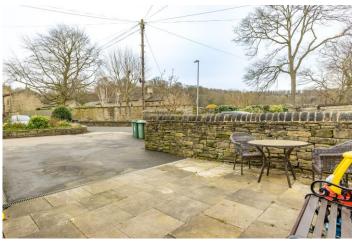

There is a generous parking area with space for 3 cars to the side of the house and a paved seating area next to the conservatory. At the rear of the house there is a pleasant lawned garden area with borders. Note that the block paved driveway in front of the house belongs to the house next door. Our vendors have a right of access.