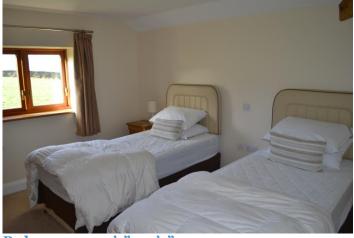

#### Landing

Feature crazed glass banister, two cupboards housing the central heating boiler and hot water tanks and for storage, beamed ceiling.

**Bedroom 1** 13'7" x 11'3" Double bedroom situated at the front overlooking the parking area and fields beyond, underfloor heating.

**Bedroom 2** 13'7" x 11'2" Double bedroom situated at the rear overlooking the fields beyond, underfloor heating.

**En-Suite Bathroom 8'1" x 6'5"** 4 piece suite comprising panel bath, glazed shower enclosure with electric shower, pedestal hand wash basin, low flush WC,