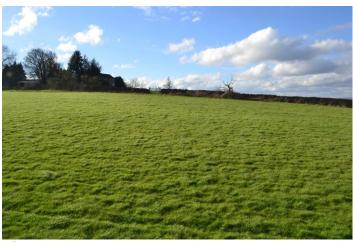

18'0" x 13'6" Lounge With views across adjacent fields to the rear from the two windows, crazed glass feature mirror in the fireplace, beamed ceiling with inset spotlights, understairs cupboard, underfloor heating.

**Bedroom 2** 13'7" x 11'2" Double bedroom situated at the rear overlooking the fields beyond, underfloor heating.

**En-Suite Bathroom 8'1" x 6'5"** 4 piece suite comprising panel bath, glazed shower enclosure with electric shower, pedestal hand wash basin, low flush WC,