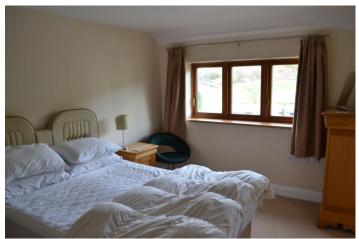

#### Landing

Feature crazed glass banister, two cupboards housing the central heating boiler and hot water tanks and for storage, beamed ceiling.

**Bedroom 1** 13'7" x 11'3" Double bedroom situated at the front overlooking the parking area and fields beyond, underfloor heating.

**Bedroom 2** 13'7" x 11'2" Double bedroom situated at the rear overlooking the fields beyond, underfloor heating.

**En-Suite Bathroom 8'1" x 6'5"** 4 piece suite comprising panel bath, glazed shower enclosure with electric shower, pedestal hand wash basin, low flush WC,