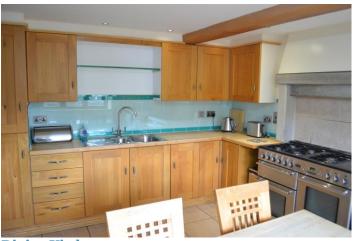

**Dining Kitchen** 

**Dining Kitchen** 

14'7" x 13'6" max

Along two walls is a fitted kitchen comprising wall and base units with work surfaces over, 11/2 bowl stainless steel sink unit with mixer tap, gas range oven and hob with electric hotplate, integrated upright fridge freezer, glass splash backs, plumbing for automatic washing machine (washing machine and dryer can be supplied but will be the tenant's responsibility), recessed ceiling spotlights, tiled floor with underfloor heating throughout into the dining area, with window overlooking the patio area.