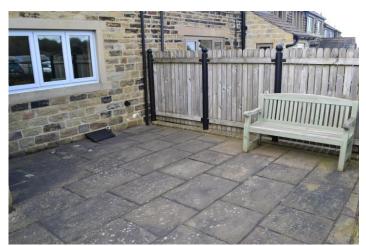

#### **OUTSIDE**

Directly outside is a stone patio area surrounded by a stone wall with gate out onto Marsh Lane. Across the road there is designated off street parking for two vehicles, and beyond that is gate to a small garden shed.