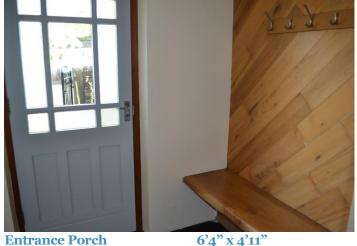

#### **Entrance Porch**

Part glazed doors from outside and into the Hallway, Stone flag floor, timber panelled and exposed stone walls, large bench seat, coat hanging space.

Hallway 6'4" x 5'7" With doors off to the ground floor rooms, store cupboard and additional coat hanging space and stairs up the first floor, underfloor heating.