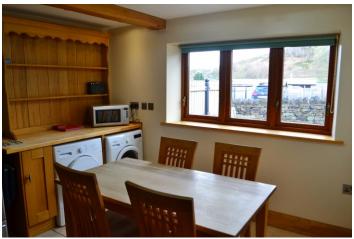

**Dining Kitchen** 

**Dining Kitchen** 

14'7" x 13'6" max

Along two walls is a fitted kitchen comprising wall and base units with work surfaces over, 11/2 bowl stainless steel sink unit with mixer tap, gas range oven and hob with electric hotplate, integrated upright fridge freezer, glass splash backs, plumbing for automatic washing machine (washing machine and dryer can be supplied but will be the tenant's responsibility), recessed ceiling spotlights, tiled floor with underfloor heating throughout into the dining area, with window overlooking the patio area.