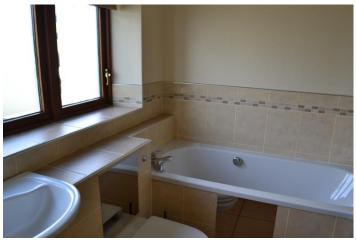

**En-Suite Bathroom 8'0" max x 7'4"** 4 piece suite comprising panel bath, glazed shower enclosure with electric shower, hand wash basin, concealed cistern WC, part tiled walls, tiled floor, towel radiator, extractor fan.

**Bedroom 2** 13'7" x 11'2" Double bedroom situated at the rear overlooking the fields beyond, underfloor heating.

**En-Suite Bathroom 8'1" x 6'5"** 4 piece suite comprising panel bath, glazed shower enclosure with electric shower, pedestal hand wash basin, low flush WC,

part tiled walls, tiled floor, towel radiator, extractor fan.