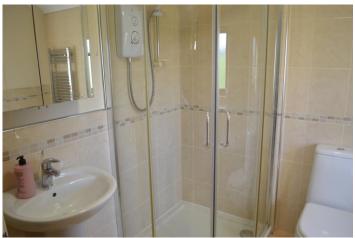

**En-Suite Bathroom 8'0" max x 7'4"** 4 piece suite comprising panel bath, glazed shower enclosure with electric shower, hand wash basin, concealed cistern WC, part tiled walls, tiled floor, towel radiator, extractor fan.

**Bedroom 2** 13'7" x 11'2" Double bedroom situated at the rear overlooking the fields beyond, underfloor heating.

**En-Suite Bathroom 8'1" x 6'5"** 4 piece suite comprising panel bath, glazed shower enclosure with electric shower, pedestal hand wash basin, low flush WC,

part tiled walls, tiled floor, towel radiator, extractor fan.