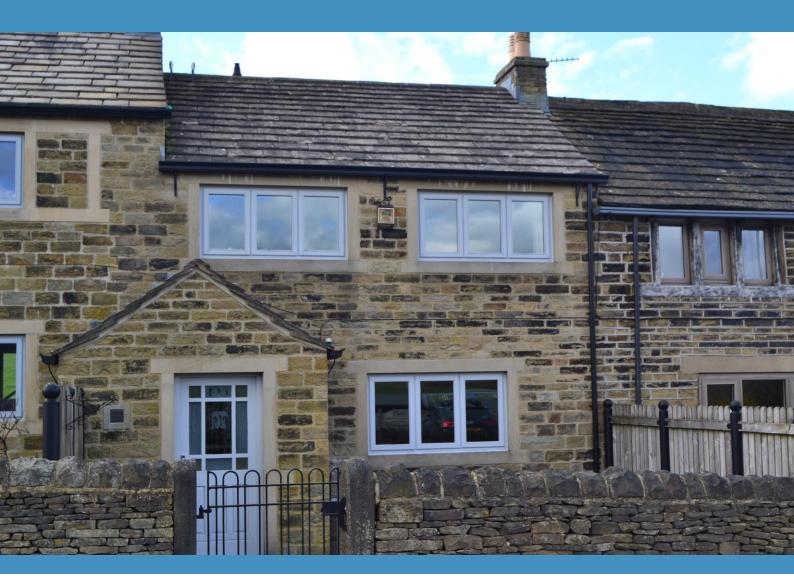

### 196 Marsh Lane, Shepley

Previously a holiday cottage this well equipped and extended stone built traditional property is finished to a high standard and situated in countryside position with open views farmland both front and rear. Offered to let furnished or unfurnished the accommodation benefits from gas underfloor heating throughout and briefly comprises, Entrance Porch, Hallway, Lounge, Dining Kitchen and 2 En-Suite Double Bedrooms. Outside there is an enclosed stone patio area and directly opposite there is off street parking. References and a returnable security deposit will be required. Sorry preferably no pets or smokers.

### 196 Marsh Lane, Shepley, Huddersfield, HD8 8AY