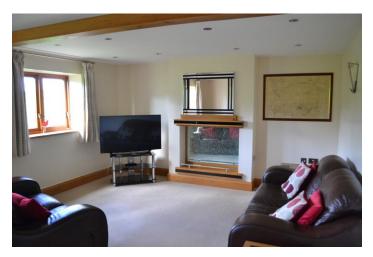

18'0" x 13'6" Lounge With views across adjacent fields to the rear from the two windows, crazed glass feature mirror in the fireplace, beamed ceiling with inset spotlights, understairs cupboard, underfloor heating.