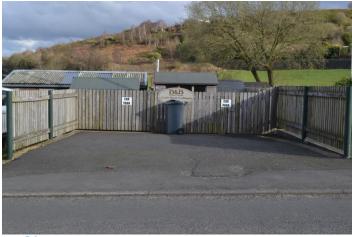

#### Parking

#### **OUTSIDE**

Directly outside is a stone patio area surrounded by a stone wall with gate out onto Marsh Lane. Across the road there is designated off street parking for two vehicles, and beyond that is gate to a small garden shed.