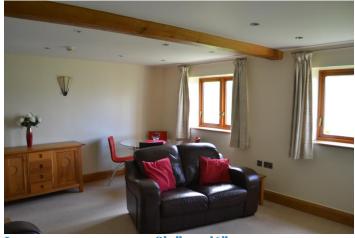

18'0" x 13'6" Lounge With views across adjacent fields to the rear from the two windows, crazed glass feature mirror in the fireplace, beamed ceiling with inset spotlights, understairs cupboard, underfloor heating.